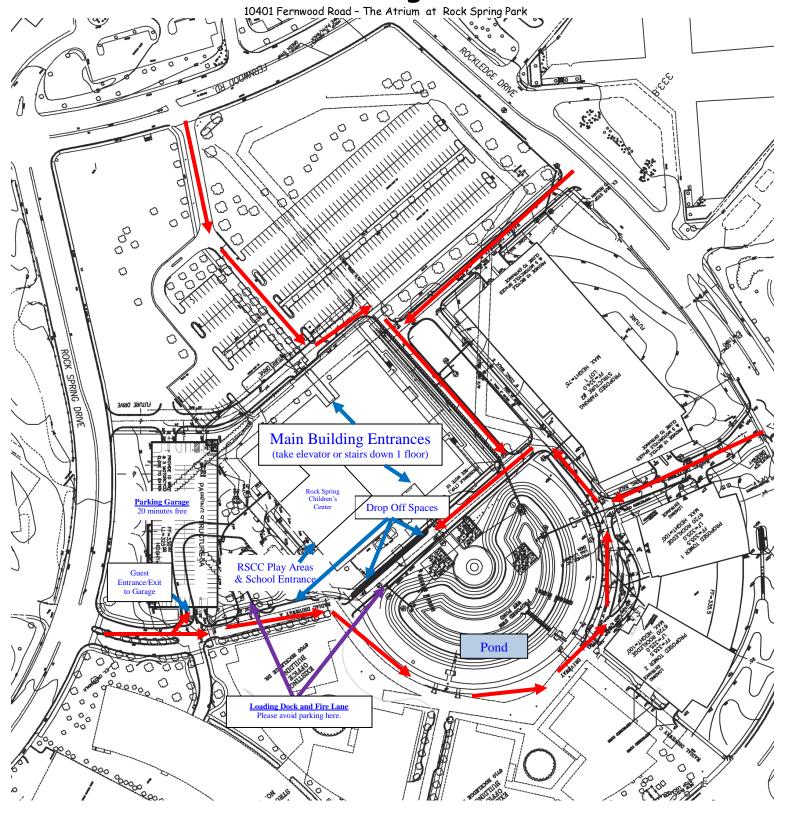

## RSCC Parking Pattern

- Enter the complex from Rockledge Dr. or Rock Spring Dr. If you enter from Rock Spring Dr., please use the parking garage (20 minutes free) or drive around the pond to use the drop off spaces. DO NOT pull into the drop off spaces backwards or turn around in the drop off lane. You must have a Rock Spring magnet or sticker on your car to use spaces marked for the School.
- You can access RSCC using the main building entrance and go down one level or by using the direct entrance to the School by the play areas.
- When the drop off spaces are full, please find a parking space around the pond or in the parking garage.
- Please drive gently in the office park. There are children going to and from their cars.
- Please DO NOT park in the driveway to the loading dock or in the fire lane across from the drop off spaces.